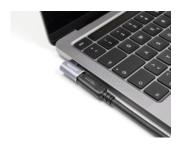

### **Description**

This USB-C<sup>TM</sup> adapter by Delock can be used for the connection of USB-C<sup>TM</sup> devices. It can be also connected to a free USB-C<sup>TM</sup> port in order to prevent the interface from damage when it is under usage for high contact durability.

## System requirements

• A free USB-CTM interface