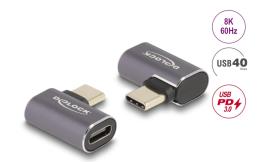

# Delock USB Adapter 40 Gbps USB Type-C™ PD 3.0 100 W male to female angled left / right 8K 60 Hz metal

### **Description**

This USB-C<sup>TM</sup> adapter by Delock can be used for the connection of USB-C<sup>TM</sup> devices. It can be also connected to a free USB-C<sup>TM</sup> port in order to prevent the interface from damage when it is under usage for high contact durability.

### **Specification**

- Connectors:
  - 1 x USB 40 Gbps USB Type-C™ male
  - 1 x USB 40 Gbps USB Type-C™ female
- Data transfer rate up to 40 Gbps
- USB Power Delivery (USB PD 3.0) support up to 100 watt
- Output current: up to 5 A
- Voltage: max. 20 V
- Supports DP Alt Mode
- Maximum resolution (depending on the system and the connected hardware):