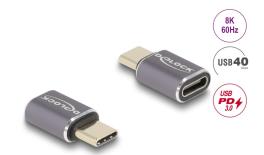

# Delock USB Adapter 40 Gbps USB Type-C™ PD 3.0 100 W male to female port saver 8K 60 Hz metal

## **Description**

This USB-C<sup>TM</sup> adapter by Delock can be used for the connection of USB-C<sup>TM</sup> devices. It can be also connected to a free USB-C<sup>TM</sup> port in order to prevent the interface from damage when it is under usage for high contact durability.

#### **Technical details**

- Connectors:
  - 1 x USB 40 Gbps USB Type-C™ male
  - 1 x USB 40 Gbps USB Type-C™ female
- Data transfer rate up to 40 Gbps
- USB Power Delivery (USB PD 3.0) support up to 100 watt
- Output current: up to 5 A
- Voltage: max. 20 V
- Supports DP Alt Mode
- Maximum resolution (depending on the system and the connected hardware):

## **Interface**

Connector 1: 1 x USB Type-C™ male

Connector 2: 1 x USB Type-C™ female