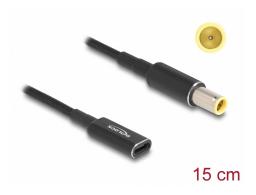

# Delock Adapter cable for Laptop Charging Cable USB Type-C<sup>™</sup> female to IBM 7.9 x 5.5 mm male 15 cm

#### **Technical details**

Connectors:

1 x USB Type-C<sup>™</sup> female 1 x IBM 7.9 x 5.5 mm male

Colour: black
Voltage: 19.5 V
Output current: 3 A
Length: ca. 15 cm

#### Interface

| Connector 1: | 1 x USB Type-C™ female    |
|--------------|---------------------------|
| Connector 2: | 1 x IBM 7.9 x 5.5 mm male |