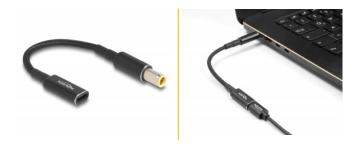

#### **Description**

With this adapter cable by Delock a USB Type-C™ cable can be used to charge a laptop.

#### **USB Type-C™ port**

With the USB Type-CTM connector, any USB-CTM charging cable can be used to charge the laptop. The adapter cable is a practical addition for working on the go since no laptop specific charging cable is needed.