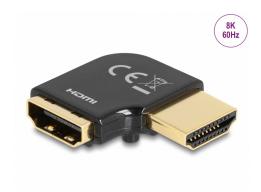

# Delock HDMI Adapter male to female 90° left angled 8K 60 Hz metal

#### Description

With this HDMI adapter by Delock, the port of an HDMI device, such as a flat screen, can be angled by 90°. This makes it easy to connect an HDMI cable if the existing HDMI socket is difficult to access.

#### **Specification**

- Connectors:
  - 1 x HDMI male
  - 1 x HDMI female angled
- High Speed HDMI with Ethernet (HEC) specification
- Angled 90° left
- · Metal housing
- · Contacts gold-plated
- Resolution up to 7680 x 4320 @ 60 Hz (depending on the system and the connected hardware)
- Dimensions (LxWxH): ca. 30 x 27 x 7 mm
- · Colour: black