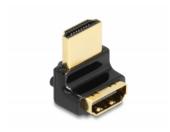

# Delock HDMI Adapter male to female 90° upwards angled 8K 60 Hz metal

#### **Description**

With this HDMI adapter by Delock, the port of an HDMI device, such as a flat screen, can be angled by 90°. This makes it easy to connect an HDMI cable if the existing HDMI socket is difficult to access.

#### **Specification**

- Connectors:
  - 1 x HDMI male
  - 1 x HDMI female angled
- High Speed HDMI with Ethernet (HEC) specification
- Angled 90° upwards
- · Metal housing
- · Contacts gold-plated
- Resolution up to 7680 x 4320 @ 60 Hz (depending on the system and the connected hardware)
- Dimensions (LxWxH): ca. 22 x 18 x 15 mm
- · Colour: black