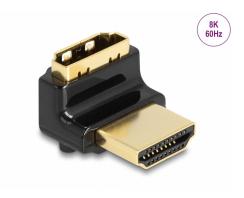

# Delock HDMI Adapter male to female 90° upwards angled 8K 60 Hz metal

#### **Description**

With this HDMI adapter by Delock, the port of an HDMI device, such as a flat screen, can be angled by 90°. This makes it easy to connect an HDMI cable if the existing HDMI socket is difficult to access.

#### **Specification**

- Connectors:
  - 1 x HDMI male
  - 1 x HDMI female angled
- High Speed HDMI with Ethernet (HEC) specification
- Angled 90° upwards
- · Metal housing
- · Contacts gold-plated
- Resolution up to 7680 x 4320 @ 60 Hz (depending on the system and the connected hardware)
- Dimensions (LxWxH): ca. 22 x 18 x 15 mm
- · Colour: black