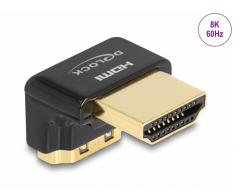

# Delock HDMI Adapter male to female 90° downwards angled 8K 60 Hz metal

#### **Description**

With this HDMI adapter by Delock, the port of an HDMI device, such as a flat screen, can be angled by 90°. This makes it easy to connect an HDMI cable if the existing HDMI socket is difficult to access.

#### **Specification**

- Connectors:
  - 1 x HDMI male
  - 1 x HDMI female angled
- High Speed HDMI with Ethernet (HEC) specification
- Angled 90° downwards
- · Metal housing
- · Contacts gold-plated
- Resolution up to 7680 x 4320 @ 60 Hz (depending on the system and the connected hardware)
- Dimensions (LxWxH): ca. 22 x 18 x 15 mm
- · Colour: black