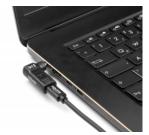

#### Description

With this adapter by Delock a USB Type- $C^{TM}$  cable can be used to charge a laptop. The 90° angle avoids the bending of the cable and due to the small dimensions, the adapter is an ideal companion on the go.

#### USB Type-C<sup>™</sup> port

With the USB Type-C<sup>™</sup> connector, any USB-C<sup>™</sup> charging cable can be used to charge the laptop. The adapter is a practical addition for working on the go since no laptop specific charging cable is needed.