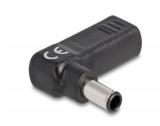

# Delock Adapter for Laptop Charging Cable USB Type-C<sup>™</sup> female to Sony 6.0 x 4.3 mm male 90° angled

### **Specification**

- Connectors:
  - 1 x USB Type-C<sup>™</sup> female
  - 1 x Sony 6.0 x 4.3 mm male
- Colour: black
- Voltage: 19.5 V
- Output current: 3 A
- Dimensions (LxWxH): ca. 38.0 x 33.4 x 10.5 mm

#### Interface

| Connector 1: | 1 x USB Type-C™ female     |
|--------------|----------------------------|
| Connector 2: | 1 x Sony 6.0 x 4.3 mm male |