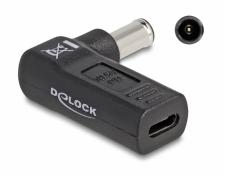

# Delock Adapter for Laptop Charging Cable USB Type-C<sup>™</sup> female to Sony 6.0 x 4.3 mm male 90° angled

#### Description

With this adapter by Delock a USB Type- $C^{TM}$  cable can be used to charge a laptop. The 90° angle avoids the bending of the cable and due to the small dimensions, the adapter is an ideal companion on the go.

#### USB Type-C<sup>™</sup> port

With the USB Type-C<sup>™</sup> connector, any USB-C<sup>™</sup> charging cable can be used to charge the laptop. The adapter is a practical addition for working on the go since no laptop specific charging cable is needed.

### **Specification**

- Connectors:
  - 1 x USB Type-C<sup>™</sup> female
  - 1 x Sony 6.0 x 4.3 mm male
- Colour: black
- Voltage: 19.5 V
- Output current: 3 A
- Dimensions (LxWxH): ca. 38.0 x 33.4 x 10.5 mm