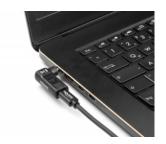

### **Description**

With this adapter by Delock a USB Type-C<sup>TM</sup> cable can be used to charge a laptop. The 90° angle avoids the bending of the cable and due to the small dimensions, the adapter is an ideal companion on the go.

#### **USB Type-C™ port**

With the USB Type-C<sup>TM</sup> connector, any USB-C<sup>TM</sup> charging cable can be used to charge the laptop. The adapter is a practical addition for working on the go since no laptop specific charging cable is needed.