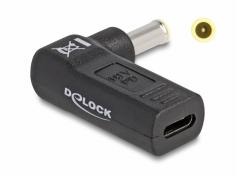

# Delock Adapter for Laptop Charging Cable USB Type-C<sup>™</sup> female to Samsung 5.5 x 3.0 mm male 90° angled

#### **USB Type-C™ port**

With the USB Type-C<sup>TM</sup> connector, any USB-C<sup>TM</sup> charging cable can be used to charge the laptop. The adapter is a practical addition for working on the go since no laptop specific charging cable is needed.

#### **Specification**

- Connectors:
  - 1 x USB Type-C™ female
  - 1 x Samsung 5.5 x 3.0 mm male
- Colour: blackVoltage: 19 V
- Output current: 3 A
- Dimensions (LxWxH): ca. 38.0 x 33.4 x 10.0 mm