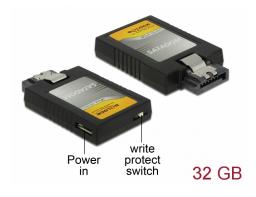

# Delock SATA 6 Gb/s Flash Module 32 GB MLC -40°C ~ +85°C

#### Description

The Delock SATA 6 Gb/s flash module is, due to its small size, high shock resistance and an extended temperature range of -40°C ~ +85°C most suitable for robust application in mobile devices such as IPCs and measuring systems, as well as for the digital signage range. The module supports the SATA 6 Gb/s standard and is therefore convenient for applications that require fast read and write speed. The metal clip on the SATA connector enables the module to snap in to your SATA port.

#### **Specification**

· Capacity: 16 GB

• Interface: 7 pin SATA 6 Gb/s

Chip: ToshibaFlash type: MLCMaximum channel: 4

Maximum performance: 350 MB/s read, 75 MB/s write

Maximum write cycles: 3000

• Maximum power consumption: 1.8 W (5 V x 370 mA)

Thermal sensor: yesWrite protect: yesATA security: yesS.M.A.R.T.: yes

Dimensions (LxWxH): ca. 41.5 x 25.2 x 6.8 mm

Vibration: 20 G @7 ~ 2000 Hz
 Shock: 1500 G @0,5 ms
 MTBF: >3 millionen hours

• Storage temperature: -55°C ~ +95°C