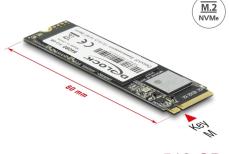

# Specification

- Connector: 1 x 67 pin M.2 Key M male
- Capacity: 512 GB
- Interface: PCIe x4 Rev. 3.0
- Controller: SMI SM2263XT
- Maximum read speed: 2000 MB/s
- Maximum write speed: 1600 MB/s
- Power consumption: max. 2 W
- MTBF: 1.000.000 hours
- Flash type: TLC
- Maximum write cycles: 1000
- Storage temperature: -55 °C ~ 115 °C
- Operating temperature: 0 °C ~ 70 °C
- Shock: 1500G
- Operating vibration: 16G
- Humidity: 5 ~ 98 %
- Supports TRIM
- Supports S.M.A.R.T.
- Supports NVM Express (NVMe) 1.3
- Dimensions (LxWxH): ca. 80.0 x 22.0 x 2.1 mm

# **Physical characteristics**

| Length: | 80.0 mm |
|---------|---------|
| Width:  | 22.0 mm |
| Height: | 2.1 mm  |