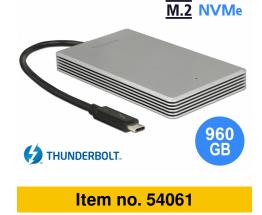

# Delock Thunderbolt<sup>™</sup> 3 External Portable 960 GB SSD M.2 PCIe NVMe

#### Description

This portable SSD by Delock can be connected to a PC or laptop via Thunderbolt<sup>™</sup> 3 interface. Due to the small dimensions, the SSD is ideal as on the go companion. The high read and write speed supports fast data transfer even for big amount of data, which is particularly important in the photo and video range. The robust metal housing with cooling fins on the sides ensures an optimum temperature of the memory.

#### Specification

- Connector: 1 x Thunderbolt<sup>™</sup> 3 USB Type-C<sup>™</sup> 24 pin male
- Capacity: 960 GB
- Interface: PCIe Rev. 3.0
- Maximum read speed: 2800 MB/s
- Maximum write speed: 2300 MB/s
- MTBF: 2.000.000 hours
- Flash type: MLC
- Maximum write cycles: 3000
- Storage temperature: 5 °C ~ 35 °C
- Operating temperature: 5 °C ~ 35 °C
- 1 x LED indicator
- Thunderbolt<sup>™</sup> 3 bus powered
- · Passive cooling of the memory by the metal housing with integrated cooling fins
- Dimensions (LxWxH): ca. 108 x 65 x 14 mm
- Cable length without connectors: ca. 16 cm
- Colour: silver
- Hot Plug, Plug & Play