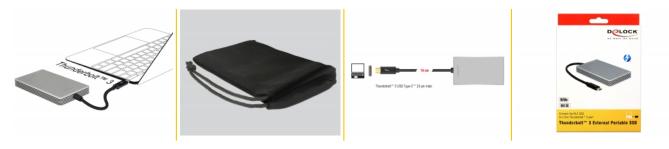

### System requirements

- Windows 7/7-64/8.1/8.1-64/10/10-64, ex Linux Kernel 4.3.3 / Kernel 4.9.1, ex Mac OS 10.12
- PC or laptop with a free Thunderbolt<sup>™</sup> 3 port

### Package content

- Thunderbolt<sup>™</sup> 3 SSD
- Velour bag
- User manual

#### Images