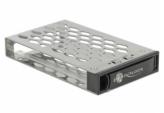

## Description

This mobile rack inner tray by Delock allows the installation of a 2.5" SATA / SAS HDD or SSD and is compatible with mobile rack 47228, 47232, 47233 and 47235.

## **Specification**

- Suitable for 2.5" SATA / SAS HDD / SSD: HDD height up to 15 mm
- With key lock