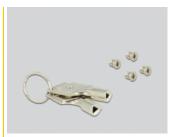

# Delock Mobile rack intray for 1 x 2.5" SATA / SAS HDD / SSD for mobile rack 47228, 47232, 47233, 47235

## Description

This mobile rack inner tray by Delock allows the installation of a 2.5" SATA / SAS HDD or SSD and is compatible with mobile rack 47228, 47232, 47233 and 47235.



#### Item no. 47229

EAN: 4043619472291 Country of origin: China Package: Retail Box

## **Specification**

- Suitable for 2.5" SATA / SAS HDD / SSD: HDD height up to 15 mm
- With key lock

## System requirements

• Mobile rack 47228, 47232, 47233 or 47235 by Delock

## Package content

- · Mobile rack intray
- 2 x keys
- 4 x screw



## **Images**













## General

Suitable for data medium: 2.5"

SSD or HDD

height up to 15.0 mm