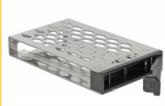

## Description

This mobile rack inner tray by Delock allows the installation of a 2.5" SATA / SAS HDD or SSD and is compatible with mobile rack 47228, 47232, 47233 and 47235.

## **Specification**

- Suitable for 2.5" SATA / SAS HDD / SSD: HDD height up to 15 mm
- With key lock