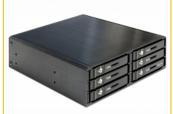

#### **Description**

This mobile rack can be installed into a free 5.25" bay of your desktop PC and enables the operation and a quick exchange of up to six 2.5" SATA HDD.

Item no. 47221

EAN: 4043619472215 Country of origin: China Package: Retail Box

### **Specification**

- Fits into a 5.25" bay
- Connector:

front side:

6 x 2.5" SATA HDD / SSD bay

back side:

6 x SATA 7 pin female

2 x 4 pin power connector

• Suitable for 2.5" SATA HDD / SSD:

HDD height up to 9.5 mm

SATA HDD / SSD up to 6 Gb/s

supports 5 V HDD / SSD

- Data transfer rate up to 6 Gb/s
- Mobile rack with key lock for each bay
- 6 x LED indicator for power and access
- Hot Swap
- · OS independent, no driver installation necessary