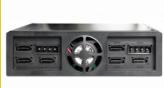

# Delock 5.25" Mobile Rack for 6 x 2.5" SATA HDD / SSD

#### **Description**

This mobile rack can be installed into a free 5.25" bay of your desktop PC and enables the operation and a quick exchange of up to six 2.5" SATA HDD.

Item no. 47221

EAN: 4043619472215 Country of origin: China Package: Retail Box

### **Specification**

- Fits into a 5.25" bay
- Connector:

front side:

6 x 2.5" SATA HDD / SSD bay

back side:

6 x SATA 7 pin female

2 x 4 pin power connector

• Suitable for 2.5" SATA HDD / SSD: