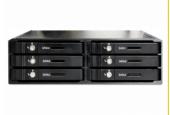

# Delock 5.25" Mobile Rack for 6 x 2.5" SATA HDD / SSD

#### **Description**

This mobile rack can be installed into a free 5.25" bay of your desktop PC and enables the operation and a quick exchange of up to six 2.5" SATA HDD.

Item no. 47221

EAN: 4043619472215 Country of origin: China Package: Retail Box

### **Specification**

- Fits into a 5.25" bay
- Connector:

front side:

6 x 2.5" SATA HDD / SSD bay

back side:

6 x SATA 7 pin female

2 x 4 pin power connector

• Suitable for 2.5" SATA HDD / SSD: