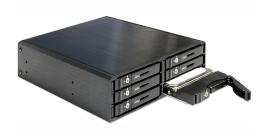

#### **Description**

This mobile rack can be installed into a free 5.25" bay of your desktop PC and enables the operation and a quick exchange of up to six 2.5" SATA HDD.

Item no. 47221

EAN: 4043619472215 Country of origin: China Package: Retail Box

### **Specification**

- Fits into a 5.25" bay
- Connector:

front side:

6 x 2.5" SATA HDD / SSD bay

back side:

6 x SATA 7 pin female

2 x 4 pin power connector

• Suitable for 2.5" SATA HDD / SSD:

HDD height up to 9.5 mm

SATA HDD / SSD up to 6 Gb/s

supports 5 V HDD / SSD

- Data transfer rate up to 6 Gb/s
- Mobile rack with key lock for each bay
- 6 x LED indicator for power and access
- Hot Swap
- · OS independent, no driver installation necessary