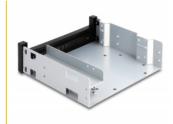

## **Description**

Use this Delock installation frame for insertion into a free 5.25" bay of your computer. Thus you can install a Slim drive and a hard drive.

### **Specification**

- For installation into 5.25" bay
- For
  - 1. option: 2 x 5.25" slim drive
  - 2. option: 1 x 5.25" slim drive
  - 1 x 2.5" HDD or 1 x 3.5" HDD
- Metall frame with plastic front