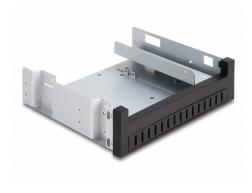

## **Description**

Use this Delock installation frame for insertion into a free 5.25" bay of your computer. Thus you can install a Slim drive and a hard drive.

### **Specification**

- For installation into 5.25" bay
- For
  - 1. option: 2 x 5.25" slim drive
  - 2. option: 1 x 5.25" slim drive
  - 1 x 2.5" HDD or 1 x 3.5" HDD
- Metall frame with plastic front