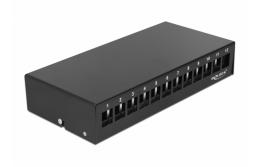

# **Delock Keystone Patch Panel 12 Port black**

### **Description**

This patch panel by Delock can be used as a junction box on the wall or in enclosures. Additionally, clips for DIN rail mounting are included. With its standardized dimensions, it is suitable for easy snap-in mounting of 12 Keystone modules.

### **Specification**

- 12 Keystone ports 19.2 x 14.9 mm
- Cable routing 180°
- Shielded
- Metal housing
- · Colour: black
- Dimensions (LxWxH): ca. 232.0 x 112.5 x 45.2 mm