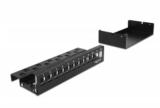

### **Description**

This patch panel by Delock can be used as a junction box on the wall or in enclosures. Additionally, clips for DIN rail mounting are included. With its standardized dimensions, it is suitable for easy snap-in mounting of 12 Keystone modules.

### Package content

- · Keystone patch panel
- 2 DIN-rail clips
- 2 screws
- 12 zip-tie