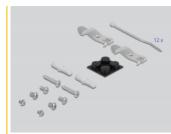

### Package content

- · Keystone patch panel
- 2 DIN-rail clips
- 2 screws
- 12 zip-tie