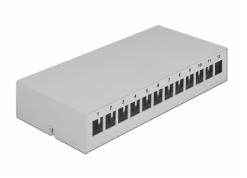

# **Delock Keystone Patch Panel 12 Port grey**

### Description

This patch panel by Delock can be used as a junction box on the wall or in enclosures. Additionally, clips for DIN rail mounting are included. With its standardized dimensions, it is suitable for easy snap-in mounting of 12 Keystone modules.

# **Specification**

- 12 Keystone ports 19.2 x 14.9 mm
- Cable routing 180°
- Shielded
- Metal housing
- Colour: grey
- Dimensions (LxWxH): ca. 232.0 x 112.5 x 45.2 mm