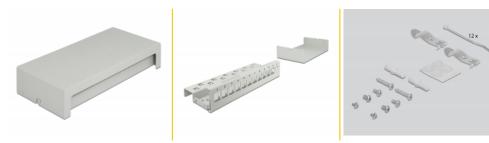

#### Package content

- Keystone patch panel
- 2 DIN-rail clips
- 2 screws
- 12 zip-tie