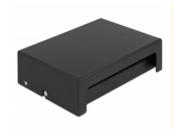

### **Description**

This patch panel by Delock can be used as a junction box on the wall or in enclosures. Additionally, clips for DIN rail mounting are included. With its standardized dimensions, it is suitable for easy snap-in mounting of 8 Keystone modules.

### **Specification**

- 8 Keystone ports 19.2 x 14.9 mm
- Cable routing 180°
- Shielded
- Metal housing
- · Colour: black
- Dimensions (LxWxH): ca. 158.5 x 112.5 x 45.2 mm