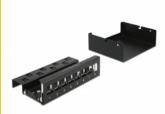

### **Description**

This patch panel by Delock can be used as a junction box on the wall or in enclosures. Additionally, clips for DIN rail mounting are included. With its standardized dimensions, it is suitable for easy snap-in mounting of 8 Keystone modules.

### Package content

- Keystone patch panel
- 2 DIN-rail clips
- 2 screws
- 8 zip-tie