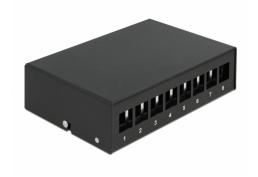

### **Description**

This patch panel by Delock can be used as a junction box on the wall or in enclosures. Additionally, clips for DIN rail mounting are included. With its standardized dimensions, it is suitable for easy snap-in mounting of 8 Keystone modules.

### **Specification**

- 8 Keystone ports 19.2 x 14.9 mm
- Cable routing 180°
- Shielded
- Metal housing
- · Colour: black
- Dimensions (LxWxH): ca. 158.5 x 112.5 x 45.2 mm