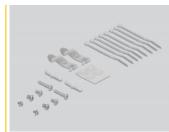

### Package content

- Keystone patch panel
- 2 DIN-rail clips
- 2 screws
- 8 zip-tie