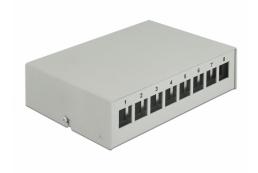

# **Delock Keystone Patch Panel 8 Port grey**

### Description

This patch panel by Delock can be used as a junction box on the wall or in enclosures. Additionally, clips for DIN rail mounting are included. With its standardized dimensions, it is suitable for easy snap-in mounting of 8 Keystone modules.

### **Specification**

- 8 Keystone ports 19.2 x 14.9 mm
- Cable routing 180°
- Shielded
- · Metal housing
- Colour: grey
- Dimensions (LxWxH): ca. 158.5 x 112.5 x 45.2 mm