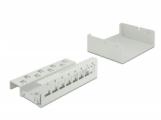

### Description

This patch panel by Delock can be used as a junction box on the wall or in enclosures. Additionally, clips for DIN rail mounting are included. With its standardized dimensions, it is suitable for easy snap-in mounting of 8 Keystone modules.

### Package content

- Keystone patch panel
- 2 DIN-rail clips
- 2 screws
- 8 zip-tie