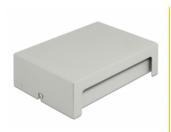

### Description

This patch panel by Delock can be used as a junction box on the wall or in enclosures. Additionally, clips for DIN rail mounting are included. With its standardized dimensions, it is suitable for easy snap-in mounting of 8 Keystone modules.

### **Specification**

- 8 Keystone ports 19.2 x 14.9 mm
- Cable routing 180°
- Shielded
- · Metal housing
- Colour: grey
- Dimensions (LxWxH): ca. 158.5 x 112.5 x 45.2 mm