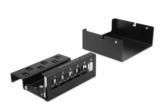

### **Description**

This patch panel by Delock can be used as a junction box on the wall or in enclosures. Additionally, clips for DIN rail mounting are included. With its standardized dimensions, it is suitable for easy snap-in mounting of 6 Keystone modules.

### Package content

- · Keystone patch panel
- 2 DIN-rail clips
- 2 screws
- 6 zip-tie