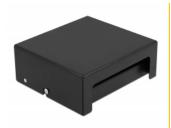

### **Description**

This patch panel by Delock can be used as a junction box on the wall or in enclosures. Additionally, clips for DIN rail mounting are included. With its standardized dimensions, it is suitable for easy snap-in mounting of 6 Keystone modules.

### **Specification**

- 6 Keystone ports 19.2 x 14.9 mm
- Cable routing 180°
- Shielded
- Metal housing
- · Colour: black
- Dimensions (LxWxH): ca. 123.5 x 112.5 x 45.2 mm