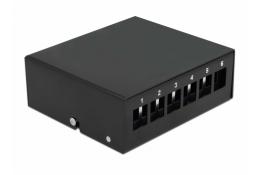

# **Delock Keystone Patch Panel 6 Port black**

### **Description**

This patch panel by Delock can be used as a junction box on the wall or in enclosures. Additionally, clips for DIN rail mounting are included. With its standardized dimensions, it is suitable for easy snap-in mounting of 6 Keystone modules.

### **Specification**

- 6 Keystone ports 19.2 x 14.9 mm
- Cable routing 180°
- Shielded
- Metal housing
- · Colour: black
- Dimensions (LxWxH): ca. 123.5 x 112.5 x 45.2 mm