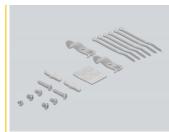

### Package content

- · Keystone patch panel
- 2 DIN-rail clips
- 2 screws
- 6 zip-tie