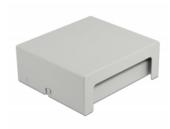

# **Delock Keystone Patch Panel 6 Port grey**

## **Specification**

- 6 Keystone ports 19.2 x 14.9 mm
- Cable routing 180°
- Shielded
- · Metal housing
- · Colour: grey
- Dimensions (LxWxH): ca. 123.5 x 112.5 x 45.2 mm