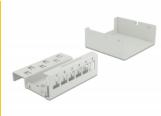

## Description

This patch panel by Delock can be used as a junction box on the wall or in enclosures. Additionally, clips for DIN rail mounting are included. With its standardized dimensions, it is suitable for easy snap-in mounting of 6 Keystone modules.

#### **Note**

Due to the narrow design only Keystone modules up to max. 18.0 mm width can be used.

## **Specification**

- 6 Keystone ports 19.2 x 14.9 mm
- Cable routing 180°
- Shielded
- · Metal housing
- · Colour: grey
- Dimensions (LxWxH): ca. 123.5 x 112.5 x 45.2 mm