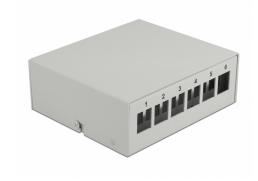

# **Delock Keystone Patch Panel 6 Port grey**

## Description

This patch panel by Delock can be used as a junction box on the wall or in enclosures. Additionally, clips for DIN rail mounting are included. With its standardized dimensions, it is suitable for easy snap-in mounting of 6 Keystone modules.

## **Specification**

- 6 Keystone ports 19.2 x 14.9 mm
- Cable routing 180°
- Shielded
- · Metal housing
- · Colour: grey
- Dimensions (LxWxH): ca. 123.5 x 112.5 x 45.2 mm