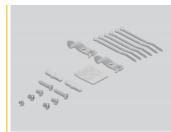

### Package content

- · Keystone patch panel
- 2 DIN-rail clips
- 2 screws
- 6 zip-tie