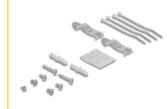

### Package content

- · Keystone patch panel
- 2 x DIN-rail clips
- 2 x screws M5
- 4 x cable tie5 x screws
- 2 x dowel
- 4 x rubber feet