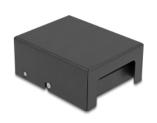

## Description

This patch panel by Delock can be used as a junction box on the wall or in enclosures. Additionally, clips for DIN rail mounting are included. With its standardized dimensions, it is suitable for easy snap-in mounting of four Keystone modules.

## **Specification**

- 4 Keystone ports 19.2 x 14.9 mm
- Cable routing 180°
- Shielded
- Metal housing
- · Colour: black
- Dimensions (LxWxH): ca. 112.5 x 87.3 x 45.2 mm

# **Physical characteristics**

| Housing colour:   | black    |
|-------------------|----------|
| Housing material: | metal    |
| Length:           | 112.5 mm |
| Width:            | 87.3 mm  |
| Height:           | 45.2 mm  |