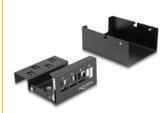

## Description

This patch panel by Delock can be used as a junction box on the wall or in enclosures. Additionally, clips for DIN rail mounting are included. With its standardized dimensions, it is suitable for easy snap-in mounting of four Keystone modules.

### Package content

- · Keystone patch panel
- 2 x DIN-rail clips
- 2 x screws M5
- 4 x cable tie5 x screws
- 2 x dowel
- 4 x rubber feet