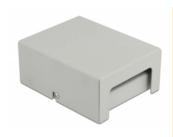

### Description

This patch panel by Delock can be used as a junction box on the wall or in enclosures. Additionally, clips for DIN rail mounting are included. With its standardized dimensions, it is suitable for easy snap-in mounting of four Keystone modules.

### **Specification**

- 4 Keystone ports 19.2 x 14.9 mm
- Cable routing 180°
- Shielded
- · Metal housing
- · Colour: grey
- Dimensions (LxWxH): ca. 112.5 x 87.3 x 45.2 mm