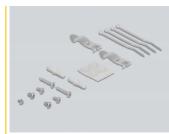

### Package content

- · Keystone patch panel
- 2 DIN-rail clips
- 2 screws
- 4 zip-tie