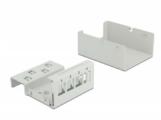

### Description

This patch panel by Delock can be used as a junction box on the wall or in enclosures. Additionally, clips for DIN rail mounting are included. With its standardized dimensions, it is suitable for easy snap-in mounting of four Keystone modules.

#### Note

Due to the narrow design only Keystone modules up to max. 18.0 mm width can be used.

### **Specification**

- 4 Keystone ports 19.2 x 14.9 mm
- Cable routing 180°
- Shielded
- · Metal housing
- · Colour: grey
- Dimensions (LxWxH): ca. 112.5 x 87.3 x 45.2 mm