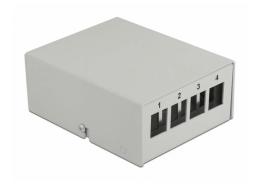

### Description

This patch panel by Delock can be used as a junction box on the wall or in enclosures. Additionally, clips for DIN rail mounting are included. With its standardized dimensions, it is suitable for easy snap-in mounting of four Keystone modules.

### **Specification**

- 4 Keystone ports 19.2 x 14.9 mm
- Cable routing 180°
- Shielded
- · Metal housing
- · Colour: grey
- Dimensions (LxWxH): ca. 112.5 x 87.3 x 45.2 mm