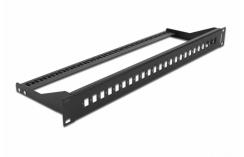

## Description

This patch panel by Delock can be mounted in a 19" rack. It offers 24 installation spaces for individual assembly of SC Simplex or LC Duplex adapters.

# **Specification**

- For mounting in 19" racks, 1U
- Rectangular cut-out 13.3 x 9.6 mm
- Pitch of screw hole: ca. 18.0 mm
- Removable strain relief
- Housing colour: black
- Dimensions (LxWxH): ca. 482.6 x 150.0 x 43.6 mm