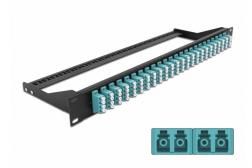

# Delock 19" Fibre Patch Panel 24 port LC Quad aqua

## **Specification**

- Connectors:
  - 24 x LC Quad female >
  - 24 x LC Quad female
- Colour: aqua
- For 96 OM3 Multi-mode fibers
- Zirconia ceramic ferrule with protection cap
- For mounting in 19" racks, 1U
- · Removable strain relief
- Housing colour: black
- Dimensions (LxWxH): ca. 482.6 x 150.0 x 43.6 mm