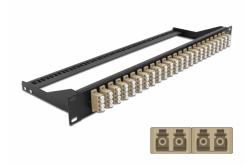

# Delock 19" Fibre Patch Panel 24 port LC Quad beige

#### **Description**

This patch panel by Delock can be mounted in a 19" rack. The jacks on the front and rear of the panel provide convenient connections for fibre patch cable.

Item no. 43400

EAN: 4043619434008 Country of origin: China

## **Specification**

- Connectors:
  - 24 x LC Quad female >
  - 24 x LC Quad female
- Colour: beige
- For 96 OM2 Multi-mode fibers
- Zirconia ceramic ferrule with protection cap
- For mounting in 19" racks, 1U
- · Removable strain relief
- Housing colour: black
- Dimensions (LxWxH): ca. 482.6 x 150.0 x 43.6 mm