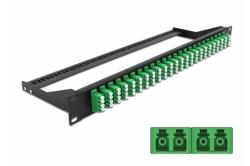

# Delock 19" Fibre Patch Panel 24 port LC Quad green

### **Specification**

- Connectors:
  - 24 x LC Quad female >
  - 24 x LC Quad female
- · Colour: green
- For 96 OS2 Single-mode fibers
- Zirconia ceramic ferrule with protection cap
- For mounting in 19" racks, 1U
- · Removable strain relief
- Housing colour: black
- Dimensions (LxWxH): ca. 482.6 x 150.0 x 43.6 mm