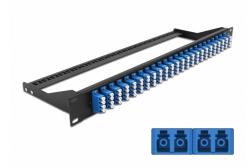

# Delock 19" Fibre Patch Panel 24 port LC Quad blue

### **Specification**

- Connectors:
  - 24 x LC Quad female >
  - 24 x LC Quad female
- Colour: blue
- For 96 OS2 Single-mode fibers
- Zirconia ceramic ferrule with protection cap
- For mounting in 19" racks, 1U
- · Removable strain relief
- Housing colour: black
- Dimensions (LxWxH): ca. 482.6 x 150.0 x 43.6 mm