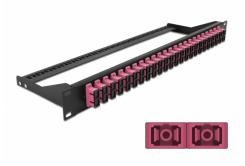

# Delock 19" Fibre Patch Panel 24 port SC Duplex violet

### **Specification**

- Connectors:
  24 x SC Duplex female >
  24 x SC Duplex female
- Colour: violet
- For 48 OM4 Multi-mode fibers
- Zirconia ceramic ferrule with protection cap
- For mounting in 19" racks, 1U
- Removable strain relief
- Housing colour: black
- Dimensions (LxWxH): ca. 482.6 x 150.0 x 43.6 mm