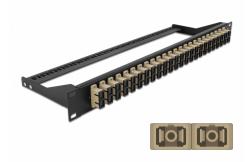

# Delock 19" Fibre Patch Panel 24 port SC Duplex beige

#### **Description**

This patch panel by Delock can be mounted in a 19" rack. The jacks on the front and rear of the panel provide convenient connections for fibre patch cable.

### **Specification**

- Connectors:
  - 24 x SC Duplex female >
  - 24 x SC Duplex female
- Colour: beige
- For 48 OM2 Multi-mode fibers
- Zirconia ceramic ferrule with protection cap
- For mounting in 19" racks, 1U
- · Removable strain relief
- Housing colour: black
- Dimensions (LxWxH): ca. 482.6 x 150.0 x 43.6 mm