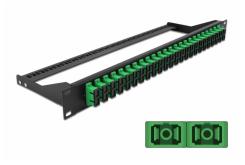

# Delock 19" Fibre Patch Panel 24 port SC Duplex green

### **Specification**

- Connectors:
  24 x SC Duplex female >
  24 x SC Duplex female
- Colour: green
- For 48 OS2 Single-mode fibers
- Zirconia ceramic ferrule with protection cap
- For mounting in 19" racks, 1U
- Removable strain relief
- Housing colour: black
- Dimensions (LxWxH): ca. 482.6 x 150.0 x 43.6 mm