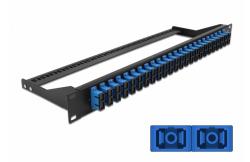

# Delock 19" Fibre Patch Panel 24 port SC Duplex blue

#### **Description**

This patch panel by Delock can be mounted in a 19" rack. The jacks on the front and rear of the panel provide convenient connections for fibre patch cable.

Item no. 43392

EAN: 4043619433926 Country of origin: China Package: White Box

### **Specification**

- Connectors:
  - 24 x SC Duplex female >
  - 24 x SC Duplex female
- Colour: blue
- For 48 OS2 Single-mode fibers
- Zirconia ceramic ferrule with protection cap
- For mounting in 19" racks, 1U
- · Removable strain relief
- Housing colour: black
- Dimensions (LxWxH): ca. 482.6 x 150.0 x 43.6 mm