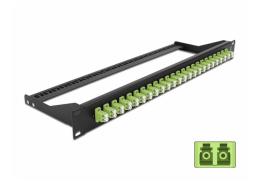

# Delock 19" Fibre Patch Panel 24 port LC Duplex limegreen

## **Description**

This patch panel by Delock can be mounted in a 19" rack. The jacks on the front and rear of the panel provide convenient connections for fibre patch cable.

# **Specification**

- Connectors:
  - 24 x LC Duplex female >
  - 24 x LC Duplex female
- Colour: limegreen
- For 48 OM5 Multi-mode fibers
- Zirconia ceramic ferrule with protection cap
- For mounting in 19" racks, 1U
- Removable strain relief
- Housing colour: black
- Dimensions (LxWxH): ca. 482.6 x 150.0 x 43.6 mm