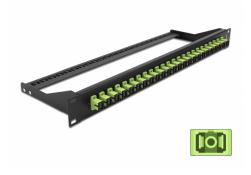

# Delock 19" Fibre Patch Panel 24 port SC Simplex limegreen

### Description

This patch panel by Delock can be mounted in a 19" rack. The jacks on the front and rear of the panel provide convenient connections for fibre patch cable.

Item no. 43385

EAN: 4043619433858 Country of origin: China Package: White Box

## **Specification**

- Connectors:
  24 x SC Simplex female >
  24 x SC Simplex female
- Colour: limegreen
- For 24 OM5 Multi-mode fibers
- Zirconia ceramic ferrule with protection cap
- For mounting in 19" racks, 1U
- Removable strain relief
- Housing colour: black
- Dimensions (LxWxH): ca. 482.6 x 150.0 x 43.6 mm