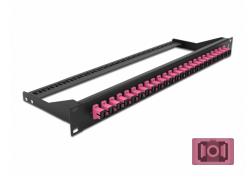

# **Delock 19" Fibre Patch Panel 24 port SC Simplex violet**

# **Specification**

- Connectors:
  - 24 x SC Simplex female > 24 x SC Simplex female
- · Colour: violet
- For 24 OM4 Multi-mode fibers
- Zirconia ceramic ferrule with protection cap
- For mounting in 19" racks, 1U
- Removable strain relief
- Housing colour: black
- Dimensions (LxWxH): ca. 482.6 x 150.0 x 43.6 mm