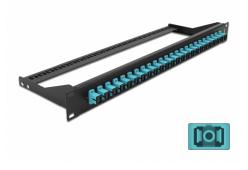

# Delock 19" Fibre Patch Panel 24 port SC Simplex aqua

### **Specification**

- Connectors:
  24 x SC Simplex female >
  24 x SC Simplex female
- Colour: aqua
- For 24 OM3 Multi-mode fibers
- Zirconia ceramic ferrule with protection cap
- For mounting in 19" racks, 1U
- Removable strain relief
- Housing colour: black
- Dimensions (LxWxH): ca. 482.6 x 150.0 x 43.6 mm