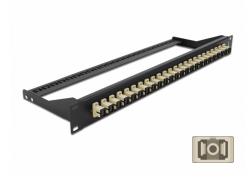

# Delock 19" Fibre Patch Panel 24 port SC Simplex beige

# Description

This patch panel by Delock can be mounted in a 19" rack. The jacks on the front and rear of the panel provide convenient connections for fibre patch cable.

# **Specification**

- Connectors:
  - 24 x SC Simplex female > 24 x SC Simplex female
- Colour: beige
- For 24 OM2 Multi-mode fibers
- Zirconia ceramic ferrule with protection cap
- For mounting in 19" racks, 1U
- Removable strain relief
- Housing colour: black
- Dimensions (LxWxH): ca. 482.6 x 150.0 x 43.6 mm