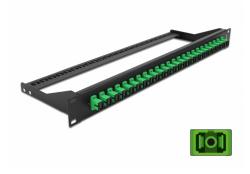

# Delock 19" Fibre Patch Panel 24 port SC Simplex green

## **Specification**

- Connectors:
  24 x SC Simplex female >
  24 x SC Simplex female
- Colour: green
- For 24 OS2 Single-mode fibers
- Zirconia ceramic ferrule with protection cap
- For mounting in 19" racks, 1U
- Removable strain relief
- Housing colour: black
- Dimensions (LxWxH): ca. 482.6 x 150.0 x 43.6 mm