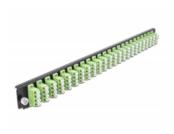

# Delock 19" Splice Box Front Panel 24 port LC Quad limegreen

#### **Specification**

- Connectors:
  - 24 x LC Quad female >
  - 24 x LC Quad female
- Colour: limegreen
- For 96 OM5 Multi-mode fibers
- Zirconia ceramic ferrule with protection cap
- For mounting in 19" splice box, 1U
- · Housing colour: black
- Dimensions (LxWxH): ca. 482.6 x 44.0 x 44.0 mm