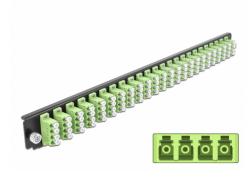

# Delock 19" Splice Box Front Panel 24 port LC Quad limegreen

#### **Specification**

- Connectors:
  - 24 x LC Quad female >
  - 24 x LC Quad female
- Colour: limegreen
- For 96 OM5 Multi-mode fibers
- Zirconia ceramic ferrule with protection cap
- For mounting in 19" splice box, 1U
- · Housing colour: black
- Dimensions (LxWxH): ca. 482.6 x 44.0 x 44.0 mm