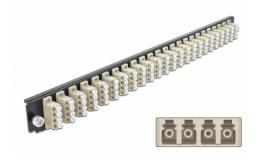

# Delock 19" Splice Box Front Panel 24 port LC Quad beige

# **Specification**

- Connectors:
  24 x LC Quad female >
  24 x LC Quad female
- Colour: beige
- For 96 OM2 Multi-mode fibers
- Zirconia ceramic ferrule with protection cap
- For mounting in 19" splice box, 1U
- Housing colour: black
- Dimensions (LxWxH): ca. 482.6 x 44.0 x 44.0 mm