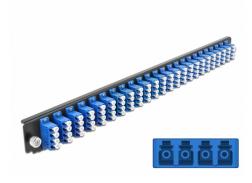

# Delock 19" Splice Box Front Panel 24 port LC Quad blue

#### **Specification**

- Connectors:
  - 24 x LC Quad female >
  - 24 x LC Quad female
- · Colour: blue
- For 96 OS2 Single-mode fibers
- Zirconia ceramic ferrule with protection cap
- For mounting in 19" splice box, 1U
- · Housing colour: black
- Dimensions (LxWxH): ca. 482.6 x 44.0 x 44.0 mm