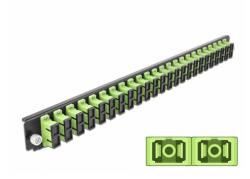

# Delock 19" Splice Box Front Panel 24 port SC Duplex limegreen

#### **Specification**

- Connectors:
  - 24 x SC Duplex female >
  - 24 x SC Duplex female
- · Colour: limegreen
- For 48 OM5 Multi-mode fibers
- Zirconia ceramic ferrule with protection cap
- For mounting in 19" splice box, 1U
- · Housing colour: black
- Dimensions (LxWxH): ca. 482.6 x 44.0 x 44.0 mm