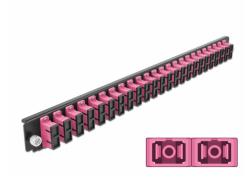

# **Delock 19" Splice Box Front Panel 24 port SC Duplex violet**

## **Specification**

- Connectors:
  - 24 x SC Duplex female >
  - 24 x SC Duplex female
- · Colour: violet
- For 48 OM4 Multi-mode fibers
- Zirconia ceramic ferrule with protection cap
- For mounting in 19" splice box, 1U
- · Housing colour: black
- Dimensions (LxWxH): ca. 482.6 x 44.0 x 44.0 mm