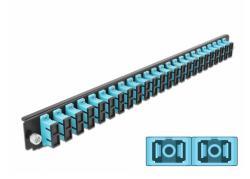

# Delock 19" Splice Box Front Panel 24 port SC Duplex aqua

#### **Specification**

- Connectors:
  - 24 x SC Duplex female >
  - 24 x SC Duplex female
- · Colour: aqua
- For 48 OM3 Multi-mode fibers
- Zirconia ceramic ferrule with protection cap
- For mounting in 19" splice box, 1U
- · Housing colour: black
- Dimensions (LxWxH): ca. 482.6 x 44.0 x 44.0 mm