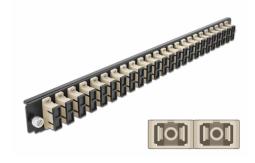

# Delock 19" Splice Box Front Panel 24 port SC Duplex beige

# **Specification**

- Connectors:
  24 x SC Duplex female >
  24 x SC Duplex female
- Colour: beige
- For 48 OM2 Multi-mode fibers
- Zirconia ceramic ferrule with protection cap
- For mounting in 19" splice box, 1U
- Housing colour: black
- Dimensions (LxWxH): ca. 482.6 x 44.0 x 44.0 mm