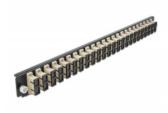

# Delock 19" Splice Box Front Panel 24 port SC Duplex beige

# **Specification**

- Connectors:
  24 x SC Duplex female >
  24 x SC Duplex female
- Colour: beige
- For 48 OM2 Multi-mode fibers
- Zirconia ceramic ferrule with protection cap
- For mounting in 19" splice box, 1U
- Housing colour: black
- Dimensions (LxWxH): ca. 482.6 x 44.0 x 44.0 mm