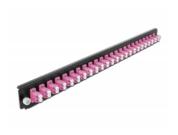

# **Delock 19" Splice Box Front Panel 24 port LC Duplex violet**

## **Specification**

- Connectors:
  - 24 x LC Duplex female >
  - 24 x LC Duplex female
- · Colour: violet
- For 48 OM4 Multi-mode fibers
- Zirconia ceramic ferrule with protection cap
- For mounting in 19" splice box, 1U
- · Housing colour: black
- Dimensions (LxWxH): ca. 482.6 x 44.0 x 44.0 mm