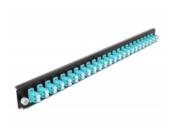

# Delock 19" Splice Box Front Panel 24 port LC Duplex aqua

#### **Specification**

- Connectors:
  - 24 x LC Duplex female >
  - 24 x LC Duplex female
- · Colour: aqua
- For 48 OM3 Multi-mode fibers
- Zirconia ceramic ferrule with protection cap
- For mounting in 19" splice box, 1U
- · Housing colour: black
- Dimensions (LxWxH): ca. 482.6 x 44.0 x 44.0 mm