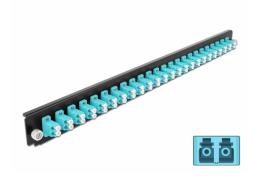

# Delock 19" Splice Box Front Panel 24 port LC Duplex aqua

#### **Specification**

- Connectors:
  - 24 x LC Duplex female >
  - 24 x LC Duplex female
- · Colour: aqua
- For 48 OM3 Multi-mode fibers
- Zirconia ceramic ferrule with protection cap
- For mounting in 19" splice box, 1U
- · Housing colour: black
- Dimensions (LxWxH): ca. 482.6 x 44.0 x 44.0 mm