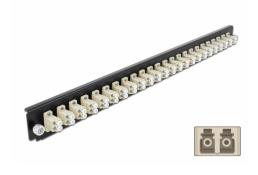

# Delock 19" Splice Box Front Panel 24 port LC Duplex beige

# **Specification**

- Connectors:
  24 x LC Duplex female >
  24 x LC Duplex female
- Colour: beige
- For 48 OM2 Multi-mode fibers
- Zirconia ceramic ferrule with protection cap
- For mounting in 19" splice box, 1U
- Housing colour: black
- Dimensions (LxWxH): ca. 482.6 x 44.0 x 44.0 mm