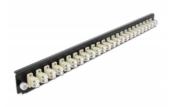

# Delock 19" Splice Box Front Panel 24 port LC Duplex beige

# **Specification**

- Connectors:
  24 x LC Duplex female >
  24 x LC Duplex female
- Colour: beige
- For 48 OM2 Multi-mode fibers
- Zirconia ceramic ferrule with protection cap
- For mounting in 19" splice box, 1U
- Housing colour: black
- Dimensions (LxWxH): ca. 482.6 x 44.0 x 44.0 mm