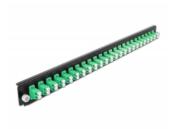

# Delock 19" Splice Box Front Panel 24 port LC Duplex green

#### **Specification**

- Connectors:
  - 24 x LC Duplex female >
  - 24 x LC Duplex female
- Colour: green
- For 48 OS2 Single-mode fibers
- Zirconia ceramic ferrule with protection cap
- For mounting in 19" splice box, 1U
- · Housing colour: black
- Dimensions (LxWxH): ca. 482.6 x 44.0 x 44.0 mm