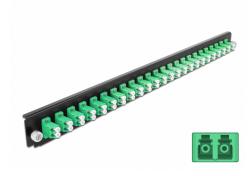

# Delock 19" Splice Box Front Panel 24 port LC Duplex green

#### **Specification**

- Connectors:
  - 24 x LC Duplex female >
  - 24 x LC Duplex female
- Colour: green
- For 48 OS2 Single-mode fibers
- Zirconia ceramic ferrule with protection cap
- For mounting in 19" splice box, 1U
- · Housing colour: black
- Dimensions (LxWxH): ca. 482.6 x 44.0 x 44.0 mm