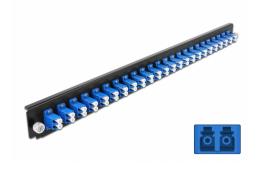

# Delock 19" Splice Box Front Panel 24 port LC Duplex blue

# **Specification**

- Connectors:
  24 x LC Duplex female >
  24 x LC Duplex female
- Colour: blue
- For 48 OS2 Single-mode fibers
- Zirconia ceramic ferrule with protection cap
- For mounting in 19" splice box, 1U
- Housing colour: black
- Dimensions (LxWxH): ca. 482.6 x 44.0 x 44.0 mm