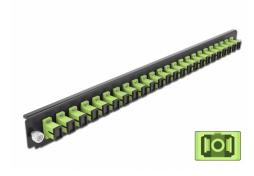

# Delock 19" Splice Box Front Panel 24 port SC Simplex limegreen

### **Specification**

- Connectors:
  - 24 x SC Simplex female > 24 x SC Simplex female
- Colour: limegreen
- For 24 OM5 Multi-mode fibers
- Zirconia ceramic ferrule with protection cap
- For mounting in 19" splice box, 1U
- · Housing colour: black
- Dimensions (LxWxH): ca. 482.6 x 44.0 x 44.0 mm